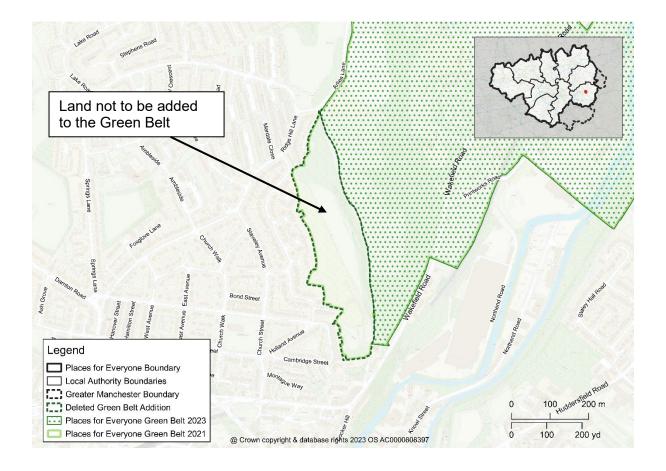

Map PMC14
GBA4 North of Nuttall Park
Delete Green Belt Addition GBA4 from the policies map and amend the Green Belt boundary accordingly

Map PMC15 GBA6 Hollins Brook Delete Green Belt Addition GBA6 from the policies map and amend the Green Belt boundary accordingly