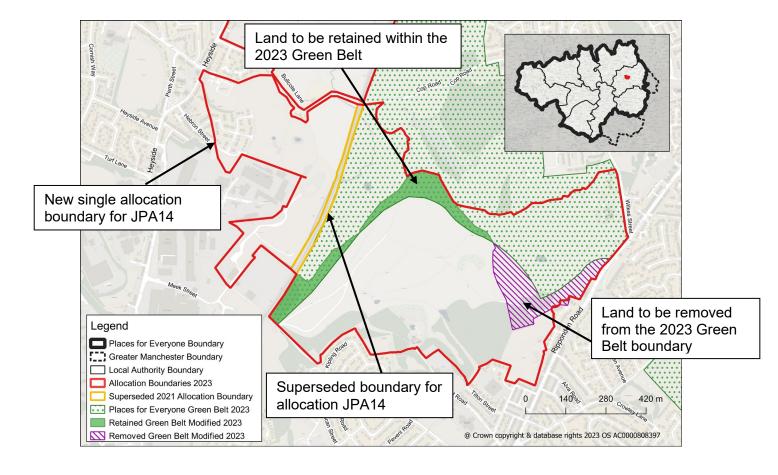

Map PMC6 JPA14 – Broadbent Moss Amend the policies map to reflect proposed change to the boundary of the Green Belt

Map PMC7 JPA18 – Land at Rosary Road Amend the policies map to reflect proposed change to the boundary of the Green Belt