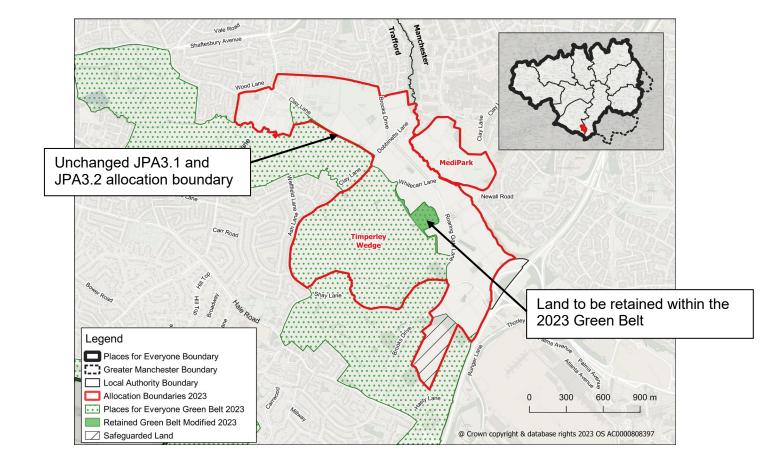

Map PMC2 JPA1.2 – Northern Gateway Simister and Bowlee Amend the policies map to show a single allocation boundary

Map PMC3 JPA3.2 - Amend the proposed Green Belt boundary on the policies map to retain an SBI in the Green Belt in JPA3.2