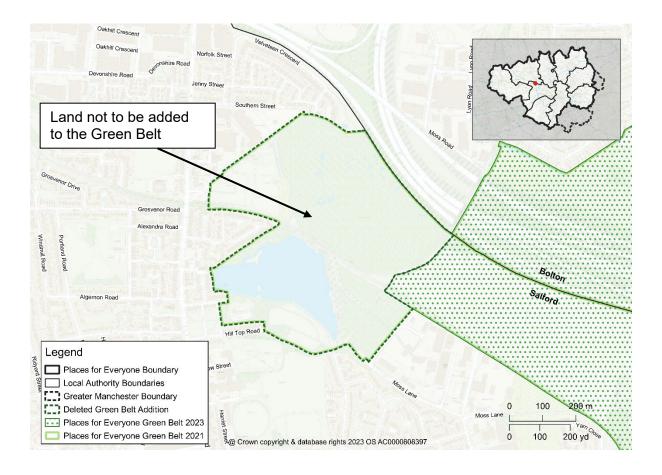

Map PMC36 GBA42 Horses Field, Danebank, Denton Delete Green Belt Addition GBA42 from the policies map and amend the Green Belt boundary accordingly

Map PMC37 GBA45 Pennington FC Pitches, Howe Bridge, Atherton Delete Green Belt Addition GBA45 from the policies map and amend the Green Belt boundary accordingly