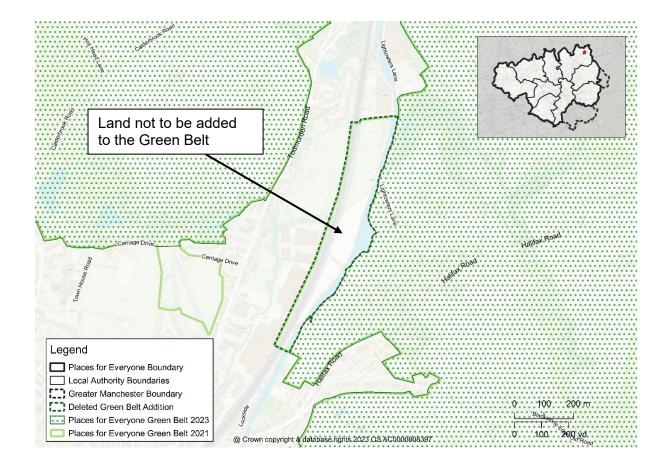

Map PMC24
GBA17 Land behind Denshaw Village Hall
Delete Green Belt Addition GBA17 from the policies map and amend the Green Belt
boundary accordingly

Map PMC25
GBA18 Land within the Roch Valley, Smallbridge
Delete Green Belt Addition GBA18 from the policies map and amend the Green Belt boundary accordingly