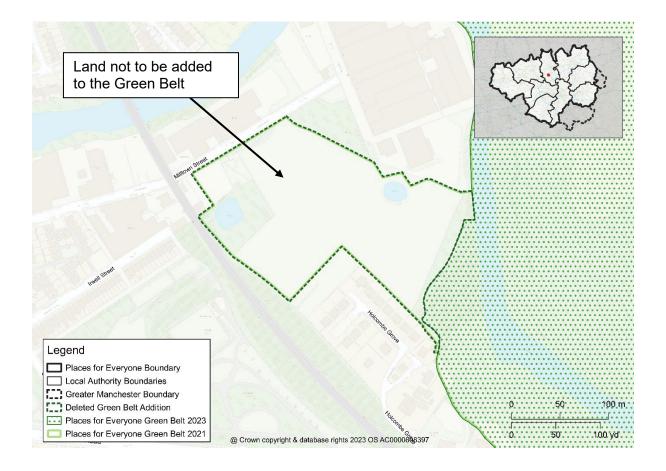

Map PMC20 GBA11 Nuttall West, Ramsbottom Delete Green Belt Addition GBA11 from the policies map and amend the Green Belt boundary accordingly

Map PMC21 GBA13 Nuttall East, Ramsbottom Delete Green Belt Addition GBA13 from the policies map and amend the Green Belt boundary accordingly