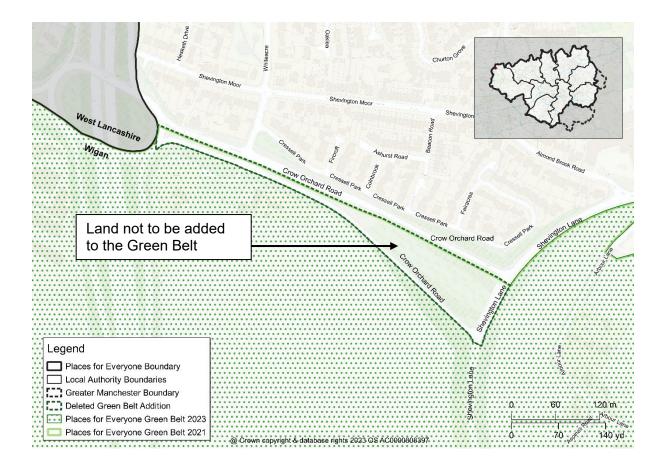

Map PMC38
GBA46 Hope Carr Nature Reserve, Leigh
Delete Green Belt Addition GBA46 from the policies map and amend the Green Belt
boundary accordingly

Map PMC39
GBA47 Crow Orchard Road, Standish
Delete Green Belt Addition GBA47 from the policies map and amend the Green Belt boundary accordingly

| Policy Map<br>Change Ref | Policy Map Change                                          | Reason                                   |
|--------------------------|------------------------------------------------------------|------------------------------------------|
| PMC35                    | GBA38 Ardenfield, Haughton Green, Denton                   | To reflect the removal of the Green Belt |
|                          | Delete Green Belt Addition GBA38 from the policies map and | Addition from the plan and to ensure     |
|                          | amend the Green Belt boundary accordingly                  | effectiveness of the policies map        |
| PMC36                    | GBA42 Horses Field, Danebank, Denton                       | To reflect the removal of the Green Belt |
|                          | Delete Green Belt Addition GBA42 from the policies map and | Addition from the plan and to ensure     |
|                          | amend the Green Belt boundary accordingly                  | effectiveness of the policies map        |
| PMC37                    | GBA45 Pennington FC Pitches, Howe Bridge, Atherton         | To reflect the removal of the Green Belt |
|                          | Delete Green Belt Addition GBA45 from the policies map and | Addition from the plan and to ensure     |
|                          | amend the Green Belt boundary accordingly                  | effectiveness of the policies map        |
| PMC38                    | GBA46 Hope Carr Nature Reserve, Leigh                      | To reflect the removal of the Green Belt |
|                          | Delete Green Belt Addition GBA46 from the policies map and | Addition from the plan and to ensure     |
|                          | amend the Green Belt boundary accordingly                  | effectiveness of the policies map        |
| PMC39                    | GBA47 Crow Orchard Road, Standish                          | To reflect the removal of the Green Belt |
|                          | Delete Green Belt Addition GBA47 from the policies map and | Addition from the plan and to ensure     |
|                          | amend the Green Belt boundary accordingly                  | effectiveness of the policies map        |
| PMC40                    | GBA48 North Bradley Lane, Standish                         | To reflect the removal of the Green Belt |
|                          | Delete Green Belt Addition GBA48 from the policies map and | Addition from the plan and to ensure     |
|                          | amend the Green Belt boundary accordingly                  | effectiveness of the policies map        |
| PMC41                    | GBA49 Coppull Lane, Wigan                                  | To reflect the removal of the Green Belt |
|                          | Delete Green Belt Addition GBA49 from the policies map and | Addition from the plan and to ensure     |
|                          | amend the Green Belt boundary accordingly                  | effectiveness of the policies map        |