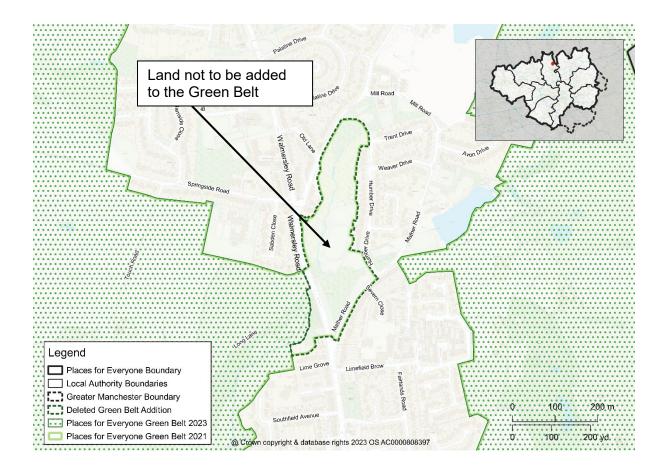

Map PMC14
GBA4 North of Nuttall Park
Delete Green Belt Addition GBA4 from the policies map and amend the Green Belt boundary accordingly

Map PMC15 GBA6 Hollins Brook Delete Green Belt Addition GBA6 from the policies map and amend the Green Belt boundary accordingly