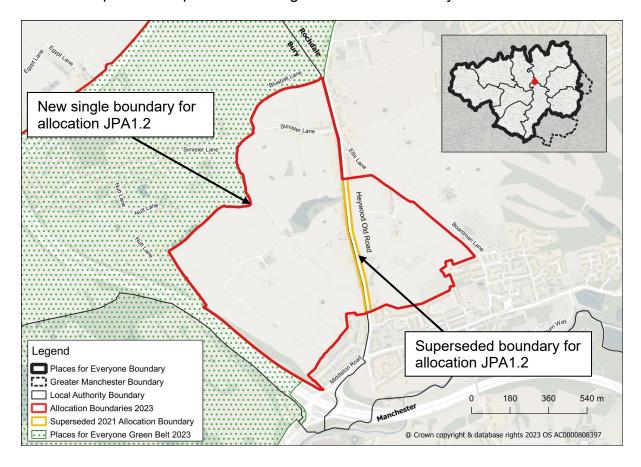

Map PMC2 JPA1.2 – Northern Gateway Simister and Bowlee Amend the policies map to show a single allocation boundary

Map PMC3 JPA3.2 - Amend the proposed Green Belt boundary on the policies map to retain an SBI in the Green Belt in JPA3.2