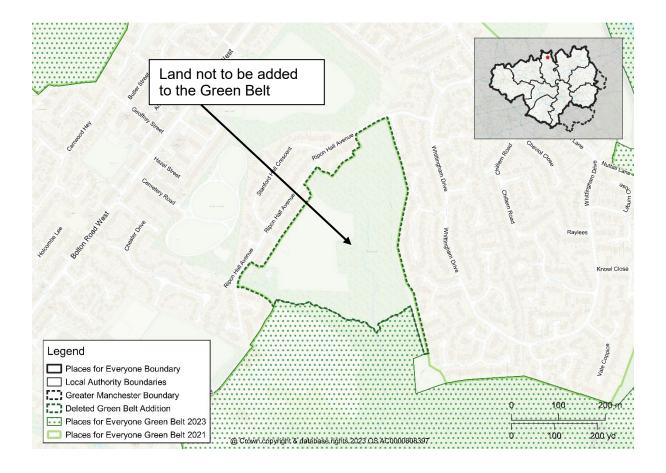

Map PMC12 GBA2 Horwich Golf Club / Knowles Farm Amend the policies map to amend the Green Belt Addition GBA2 boundary and the Green Belt boundary

Map PMC13 GBA3 Pigs Lea Brook 1 Delete Green Belt Addition GBA3 from the policies map and amend the Green Belt boundary accordingly