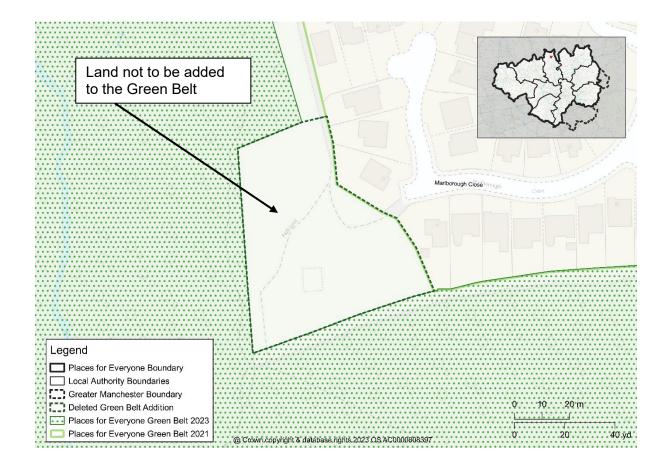

Map PMC22 GBA15 Broad Hey Wood North Delete Green Belt Addition GBA15 from the policies map and amend the Green Belt boundary accordingly

Map PMC23 GBA16 Lower Hinds Delete Green Belt Addition GBA16 from the policies map and amend the Green Belt boundary accordingly