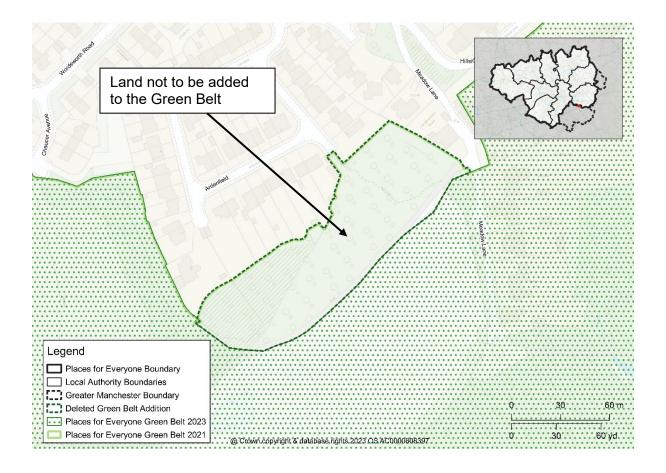

Map PMC24
GBA17 Land behind Denshaw Village Hall
Delete Green Belt Addition GBA17 from the policies map and amend the Green Belt
boundary accordingly

Map PMC25
GBA18 Land within the Roch Valley, Smallbridge
Delete Green Belt Addition GBA18 from the policies map and amend the Green Belt boundary accordingly