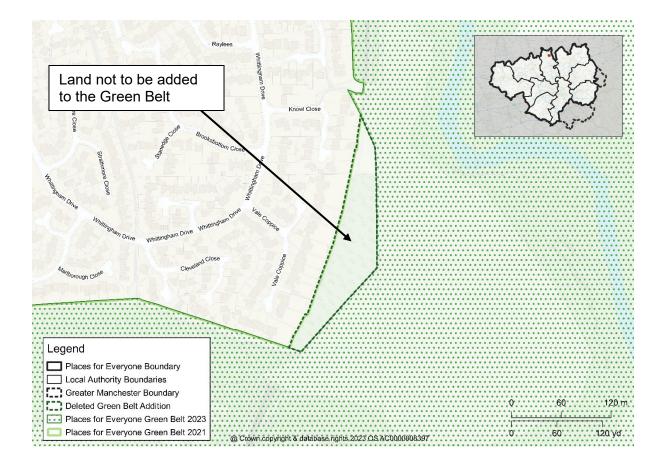

Map PMC16 GBA7 Off New Road, Radcliffe Delete Green Belt Addition GBA7 from the policies map and amend the Green Belt boundary accordingly

Map PMC17 GBA8 Hollins Brow Delete Green Belt Addition GBA8 from the policies map and amend the Green Belt boundary accordingly