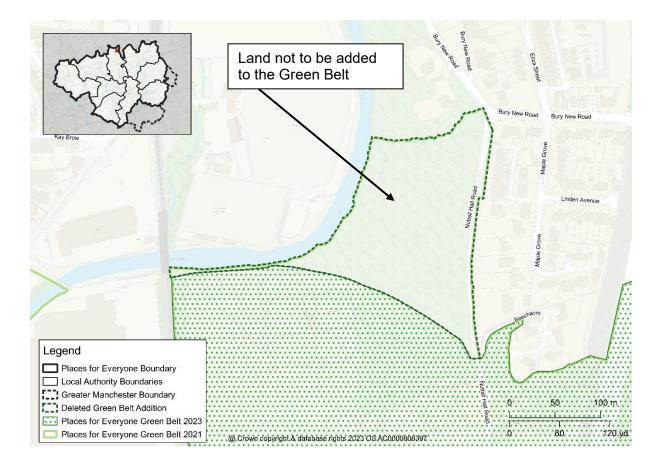

Map PMC16 GBA7 Off New Road, Radcliffe Delete Green Belt Addition GBA7 from the policies map and amend the Green Belt boundary accordingly

Map PMC17 GBA8 Hollins Brow Delete Green Belt Addition GBA8 from the policies map and amend the Green Belt boundary accordingly