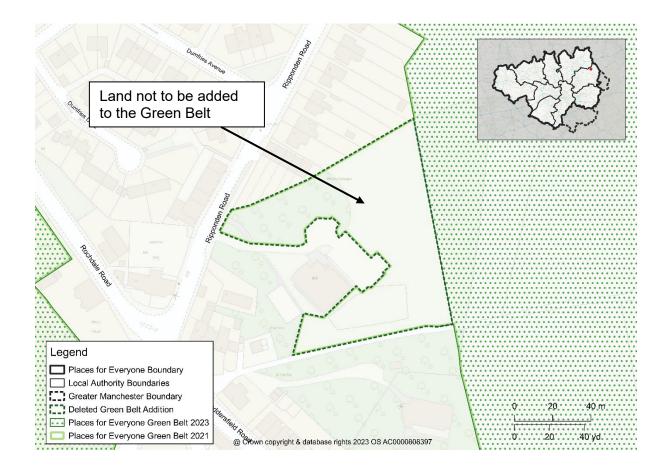

Map PMC24
GBA17 Land behind Denshaw Village Hall
Delete Green Belt Addition GBA17 from the policies map and amend the Green Belt
boundary accordingly

Map PMC25
GBA18 Land within the Roch Valley, Smallbridge
Delete Green Belt Addition GBA18 from the policies map and amend the Green Belt boundary accordingly