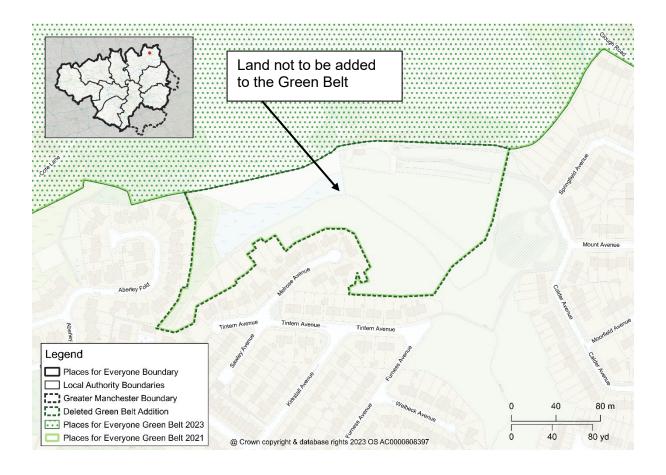

Map PMC18 GBA9 Hollybank Street, Radcliffe Delete Green Belt Addition GBA9 from the policies map and amend the Green Belt boundary accordingly

Map PMC19
GBA10 Crow Lumb Wood
Delete Green Belt Addition GBA10 from the policies map and amend the Green Belt boundary accordingly