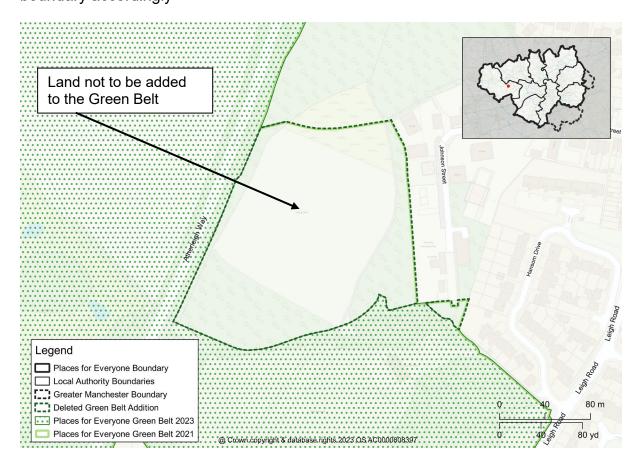

Map PMC16 GBA7 Off New Road, Radcliffe Delete Green Belt Addition GBA7 from the policies map and amend the Green Belt boundary accordingly

Map PMC17 GBA8 Hollins Brow Delete Green Belt Addition GBA8 from the policies map and amend the Green Belt boundary accordingly

| Policy Map<br>Change Ref | Policy Map Change                                          | Reason                                   |
|--------------------------|------------------------------------------------------------|------------------------------------------|
| PMC35                    | GBA38 Ardenfield, Haughton Green, Denton                   | To reflect the removal of the Green Belt |
|                          | Delete Green Belt Addition GBA38 from the policies map and | Addition from the plan and to ensure     |
|                          | amend the Green Belt boundary accordingly                  | effectiveness of the policies map        |
| PMC36                    | GBA42 Horses Field, Danebank, Denton                       | To reflect the removal of the Green Belt |
|                          | Delete Green Belt Addition GBA42 from the policies map and | Addition from the plan and to ensure     |
|                          | amend the Green Belt boundary accordingly                  | effectiveness of the policies map        |
| PMC37                    | GBA45 Pennington FC Pitches, Howe Bridge, Atherton         | To reflect the removal of the Green Belt |
|                          | Delete Green Belt Addition GBA45 from the policies map and | Addition from the plan and to ensure     |
|                          | amend the Green Belt boundary accordingly                  | effectiveness of the policies map        |
| PMC38                    | GBA46 Hope Carr Nature Reserve, Leigh                      | To reflect the removal of the Green Belt |
|                          | Delete Green Belt Addition GBA46 from the policies map and | Addition from the plan and to ensure     |
|                          | amend the Green Belt boundary accordingly                  | effectiveness of the policies map        |
| PMC39                    | GBA47 Crow Orchard Road, Standish                          | To reflect the removal of the Green Belt |
|                          | Delete Green Belt Addition GBA47 from the policies map and | Addition from the plan and to ensure     |
|                          | amend the Green Belt boundary accordingly                  | effectiveness of the policies map        |
| PMC40                    | GBA48 North Bradley Lane, Standish                         | To reflect the removal of the Green Belt |
|                          | Delete Green Belt Addition GBA48 from the policies map and | Addition from the plan and to ensure     |
|                          | amend the Green Belt boundary accordingly                  | effectiveness of the policies map        |
| PMC41                    | GBA49 Coppull Lane, Wigan                                  | To reflect the removal of the Green Belt |
|                          | Delete Green Belt Addition GBA49 from the policies map and | Addition from the plan and to ensure     |
|                          | amend the Green Belt boundary accordingly                  | effectiveness of the policies map        |