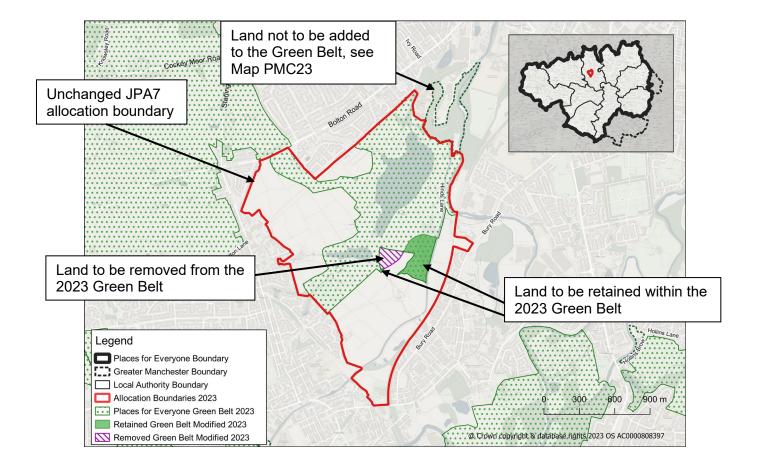

Map PMC4
JPA7 – Elton Reservoir
Amend the policies map to reflect proposed change to the boundary of the retained
Green Belt within allocation JPA7

Map PMC5 JPA10 – Global Logistics. Amend the policies map to delete allocation JPA10 and revert the Green Belt boundary to that currently adopted