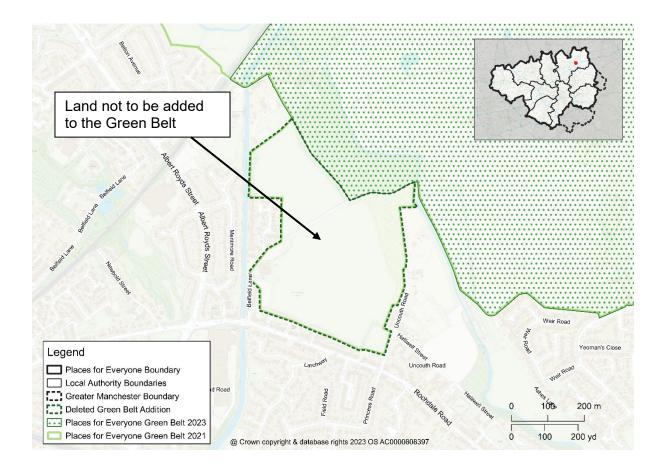

Map PMC26
GBA20 Land at Firgrove Playing Fields, Rochdale
Delete Green Belt Addition GBA20 from the policies map and amend the Green Belt boundary accordingly

Map PMC27 GBA21 Land between railway line and Rochdale Canal, Littleborough Delete Green Belt Addition GBA21 from the policies map and amend the Green Belt boundary accordingly