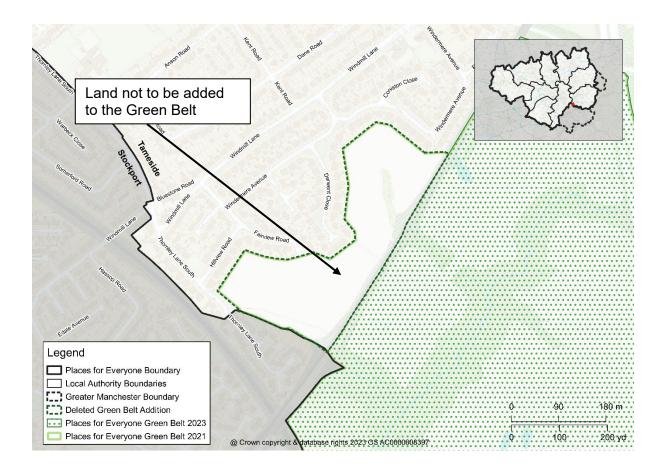

Map PMC10 JPA32 – South of Hyde, Tameside Amend the policies map to reflect proposed change to the allocation and Green Belt boundaries

Map PMC11 GBA1 Ditchers Farm, Westhoughton Delete Green Belt Addition GBA1 from the policies map and amend the Green Belt boundary accordingly