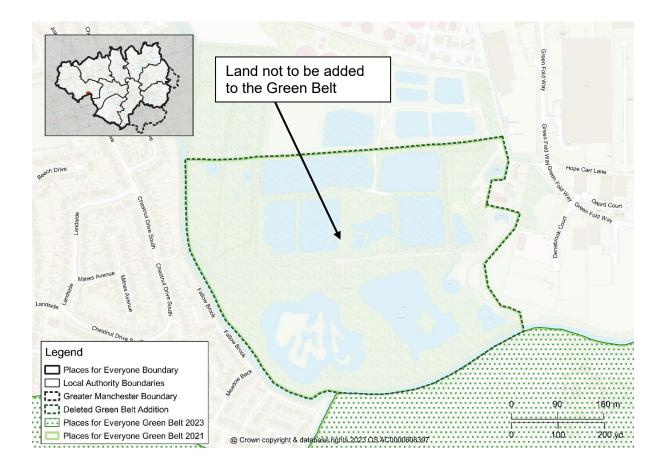

Map PMC38
GBA46 Hope Carr Nature Reserve, Leigh
Delete Green Belt Addition GBA46 from the policies map and amend the Green Belt
boundary accordingly

Map PMC39
GBA47 Crow Orchard Road, Standish
Delete Green Belt Addition GBA47 from the policies map and amend the Green Belt boundary accordingly

| Policy Map<br>Change Ref | Policy Map Change                                          | Reason                                   |
|--------------------------|------------------------------------------------------------|------------------------------------------|
| PMC35                    | GBA38 Ardenfield, Haughton Green, Denton                   | To reflect the removal of the Green Belt |
|                          | Delete Green Belt Addition GBA38 from the policies map and | Addition from the plan and to ensure     |
|                          | amend the Green Belt boundary accordingly                  | effectiveness of the policies map        |
| PMC36                    | GBA42 Horses Field, Danebank, Denton                       | To reflect the removal of the Green Belt |
|                          | Delete Green Belt Addition GBA42 from the policies map and | Addition from the plan and to ensure     |
|                          | amend the Green Belt boundary accordingly                  | effectiveness of the policies map        |
| PMC37                    | GBA45 Pennington FC Pitches, Howe Bridge, Atherton         | To reflect the removal of the Green Belt |
|                          | Delete Green Belt Addition GBA45 from the policies map and | Addition from the plan and to ensure     |
|                          | amend the Green Belt boundary accordingly                  | effectiveness of the policies map        |
| PMC38                    | GBA46 Hope Carr Nature Reserve, Leigh                      | To reflect the removal of the Green Belt |
|                          | Delete Green Belt Addition GBA46 from the policies map and | Addition from the plan and to ensure     |
|                          | amend the Green Belt boundary accordingly                  | effectiveness of the policies map        |
| PMC39                    | GBA47 Crow Orchard Road, Standish                          | To reflect the removal of the Green Belt |
|                          | Delete Green Belt Addition GBA47 from the policies map and | Addition from the plan and to ensure     |
|                          | amend the Green Belt boundary accordingly                  | effectiveness of the policies map        |
| PMC40                    | GBA48 North Bradley Lane, Standish                         | To reflect the removal of the Green Belt |
|                          | Delete Green Belt Addition GBA48 from the policies map and | Addition from the plan and to ensure     |
|                          | amend the Green Belt boundary accordingly                  | effectiveness of the policies map        |
| PMC41                    | GBA49 Coppull Lane, Wigan                                  | To reflect the removal of the Green Belt |
|                          | Delete Green Belt Addition GBA49 from the policies map and | Addition from the plan and to ensure     |
|                          | amend the Green Belt boundary accordingly                  | effectiveness of the policies map        |