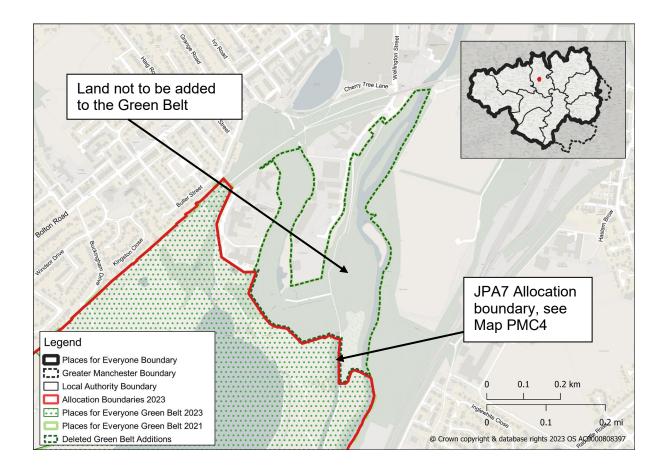

Map PMC4
JPA7 – Elton Reservoir
Amend the policies map to reflect proposed change to the boundary of the retained
Green Belt within allocation JPA7

Map PMC5 JPA10 – Global Logistics. Amend the policies map to delete allocation JPA10 and revert the Green Belt boundary to that currently adopted