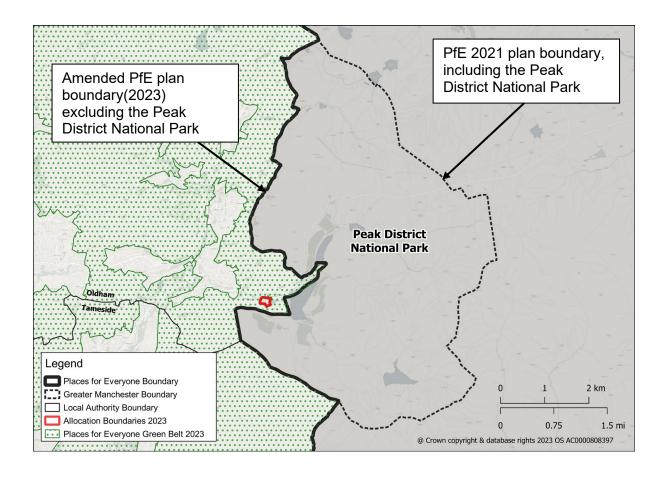

Map PMC1
Amend the Policies Map to make it clear that the area of Peak District National Park, lying within Oldham, is excluded from the jurisdiction of the PfE Plan, no consequential changes have been made to the Green Belt boundary.