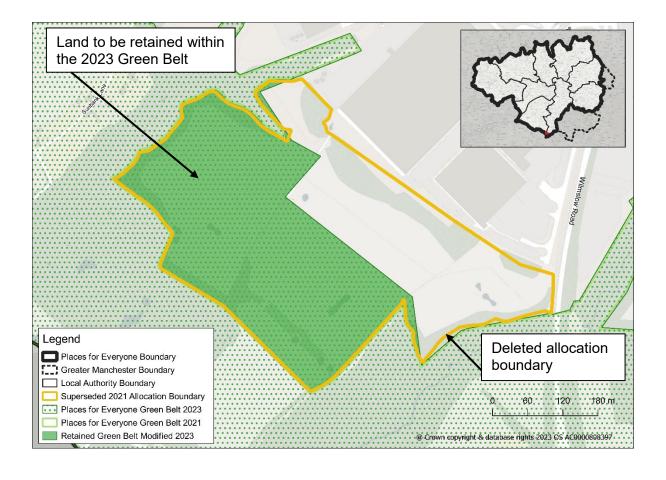

Map PMC4
JPA7 – Elton Reservoir
Amend the policies map to reflect proposed change to the boundary of the retained
Green Belt within allocation JPA7

Map PMC5 JPA10 – Global Logistics. Amend the policies map to delete allocation JPA10 and revert the Green Belt boundary to that currently adopted