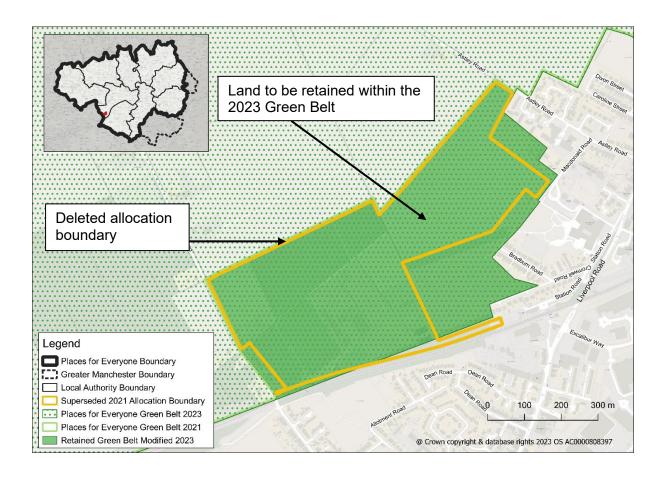

Map PMC4
JPA7 – Elton Reservoir
Amend the policies map to reflect proposed change to the boundary of the retained
Green Belt within allocation JPA7

Map PMC5 JPA10 – Global Logistics. Amend the policies map to delete allocation JPA10 and revert the Green Belt boundary to that currently adopted