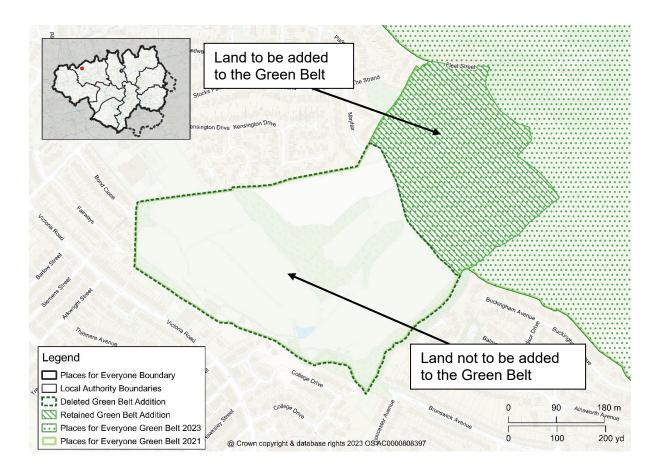

ap to reflect proposed change to the boundary of the Green Belt



Map PMC8
JPA26 – Land at Hazelhurst Farm, Salford
Amend the policies map to reflect proposed change to the allocation and Green Belt boundaries



Map PMC9
JPA28 – North of Irlam Station
Amend the policies map to delete allocation JPA28 and revert the Green Belt boundary to that currently adopted



Map PMC10 JPA32 – South of Hyde, Tameside Amend the policies map to reflect proposed change to the allocation and Green Belt boundaries



Map PMC11 GBA1 Ditchers Farm, Westhoughton Delete Green Belt Addition GBA1 from the policies map and amend the Green Belt boundary accordingly



Map PMC12 GBA2 Horwich Golf Club / Knowles Farm Amend the policies map to amend the Green Belt Addition GBA2 boundary and the Green Belt boundary



Map PMC13 GBA3 Pigs Lea Brook 1 Delete Green Belt Addition GBA3 from the policies map and amend the Green Belt boundary accordingly



Map PMC14
GBA4 North of Nuttall Park
Delete Green Belt Addition GBA4 from the policies map and amend the Green Belt boundary accordingly



Map PMC15 GBA6 Hollins Brook Delete Green Belt Addition GBA6 from the policies map and amend the Green Belt boundary accordingly



Map PMC16 GBA7 Off New Road, Radcliffe Delete Green Belt Addition GBA7 from the policies map and amend the Green Belt boundary accordingly



Map PMC17 GBA8 Hollins Brow Delete Green Belt Addition GBA8 from the policies map and amend the Green Belt boundary accordingly



Map PMC18 GBA9 Hollybank Street, Radcliffe Delete Green Belt Addition GBA9 from the policies map and amend the Green B