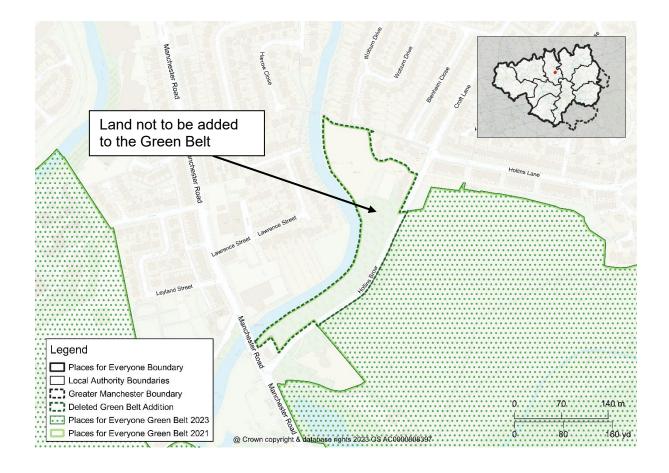

Map PMC4
JPA7 – Elton Reservoir
Amend the policies map to reflect proposed change to the boundary of the retained
Green Belt within allocation JPA7

Map PMC5 JPA10 – Global Logistics. Amend the policies map to delete allocation JPA10 and revert the Green Belt boundary to that currently adopted