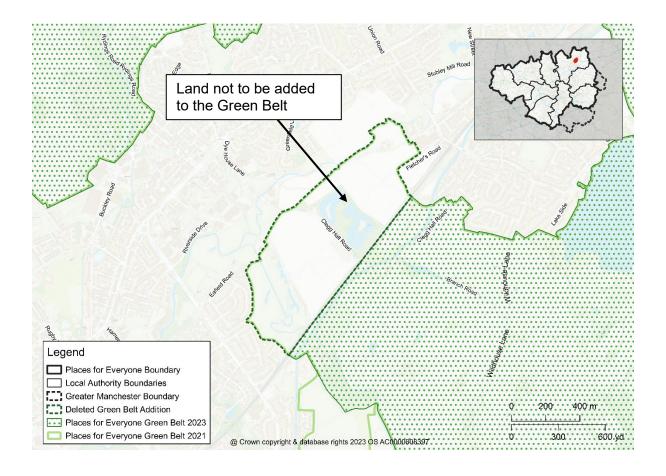

Map PMC12 GBA2 Horwich Golf Club / Knowles Farm Amend the policies map to amend the Green Belt Addition GBA2 boundary and the Green Belt boundary

Map PMC13 GBA3 Pigs Lea Brook 1 Delete Green Belt Addition GBA3 from the policies map and amend the Green Belt boundary accordingly