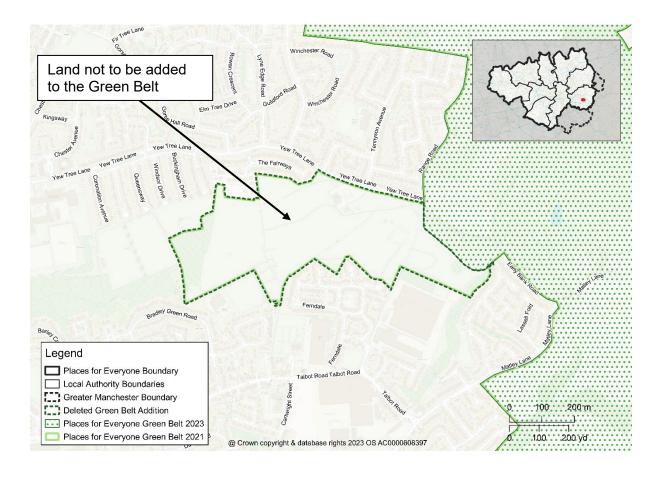

Map PMC34
GBA36 Yew Tree Land, Dukinfield
Delete Green Belt Addition GBA36 from the policies map and amend the Green Belt boundary accordingly

Map PMC35 GBA38 Ardenfield, Haughton Green, Denton Delete Green Belt Addition GBA38 from the policies map and amend the Green Belt boundary accordingly