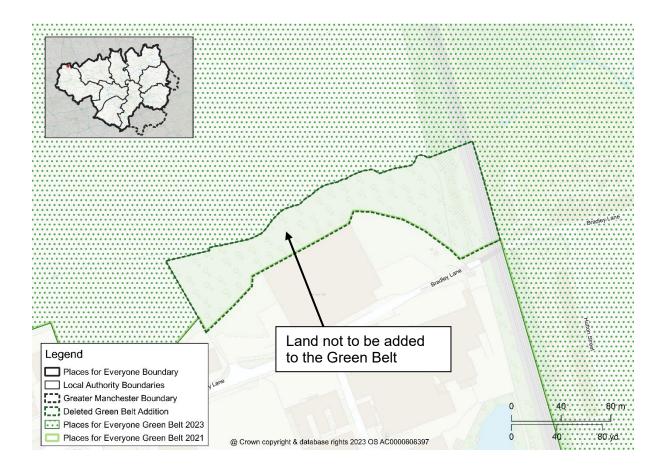

Map PMC40 GBA48 North Bradley Lane, Standish Delete Green Belt Addition GBA48 from the policies map and amend the Green Belt boundary accordingly

Map PMC41 GBA49 Coppull Lane, Wigan Delete Green Belt Addition GBA49 from the policies map and amend the Green Belt boundary accordingly

| Policy Map<br>Change Ref | Policy Map Change                                          | Reason                                   |
|--------------------------|------------------------------------------------------------|------------------------------------------|
| PMC35                    | GBA38 Ardenfield, Haughton Green, Denton                   | To reflect the removal of the Green Belt |
|                          | Delete Green Belt Addition GBA38 from the policies map and | Addition from the plan and to ensure     |
|                          | amend the Green Belt boundary accordingly                  | effectiveness of the policies map        |
| PMC36                    | GBA42 Horses Field, Danebank, Denton                       | To reflect the removal of the Green Belt |
|                          | Delete Green Belt Addition GBA42 from the policies map and | Addition from the plan and to ensure     |
|                          | amend the Green Belt boundary accordingly                  | effectiveness of the policies map        |
| PMC37                    | GBA45 Pennington FC Pitches, Howe Bridge, Atherton         | To reflect the removal of the Green Belt |
|                          | Delete Green Belt Addition GBA45 from the policies map and | Addition from the plan and to ensure     |
|                          | amend the Green Belt boundary accordingly                  | effectiveness of the policies map        |
| PMC38                    | GBA46 Hope Carr Nature Reserve, Leigh                      | To reflect the removal of the Green Belt |
|                          | Delete Green Belt Addition GBA46 from the policies map and | Addition from the plan and to ensure     |
|                          | amend the Green Belt boundary accordingly                  | effectiveness of the policies map        |
| PMC39                    | GBA47 Crow Orchard Road, Standish                          | To reflect the removal of the Green Belt |
|                          | Delete Green Belt Addition GBA47 from the policies map and | Addition from the plan and to ensure     |
|                          | amend the Green Belt boundary accordingly                  | effectiveness of the policies map        |
| PMC40                    | GBA48 North Bradley Lane, Standish                         | To reflect the removal of the Green Belt |
|                          | Delete Green Belt Addition GBA48 from the policies map and | Addition from the plan and to ensure     |
|                          | amend the Green Belt boundary accordingly                  | effectiveness of the policies map        |
| PMC41                    | GBA49 Coppull Lane, Wigan                                  | To reflect the removal of the Green Belt |
|                          | Delete Green Belt Addition GBA49 from the policies map and | Addition from the plan and to ensure     |
|                          | amend the Green Belt boundary accordingly                  | effectiveness of the policies map        |