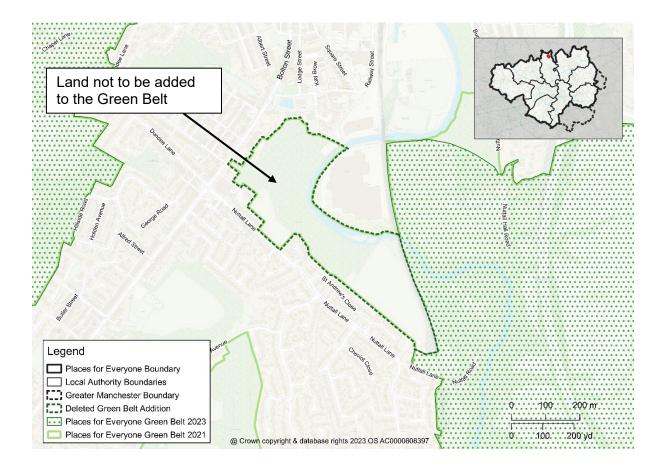

Map PMC20 GBA11 Nuttall West, Ramsbottom Delete Green Belt Addition GBA11 from the policies map and amend the Green Belt boundary accordingly

Map PMC21 GBA13 Nuttall East, Ramsbottom Delete Green Belt Addition GBA13 from the policies map and amend the Green Belt boundary accordingly