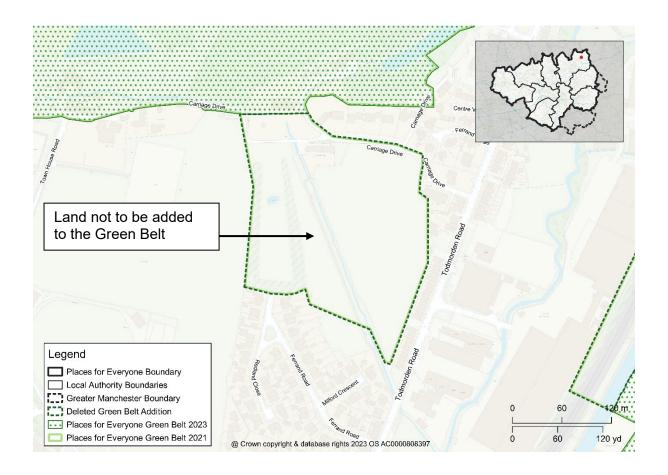

Map PMC16 GBA7 Off New Road, Radcliffe Delete Green Belt Addition GBA7 from the policies map and amend the Green Belt boundary accordingly

Map PMC17 GBA8 Hollins Brow Delete Green Belt Addition GBA8 from the policies map and amend the Green Belt boundary accordingly