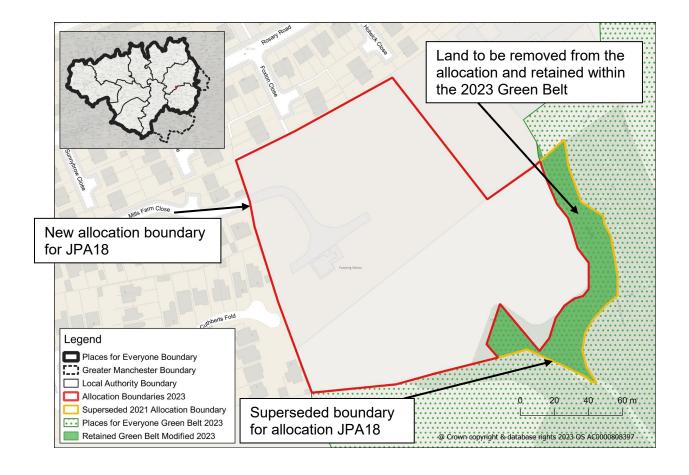

Map PMC6 JPA14 – Broadbent Moss Amend the policies map to reflect proposed change to the boundary of the Green Belt

Map PMC7 JPA18 – Land at Rosary Road Amend the policies map to reflect proposed change to the boundary of the Green Belt