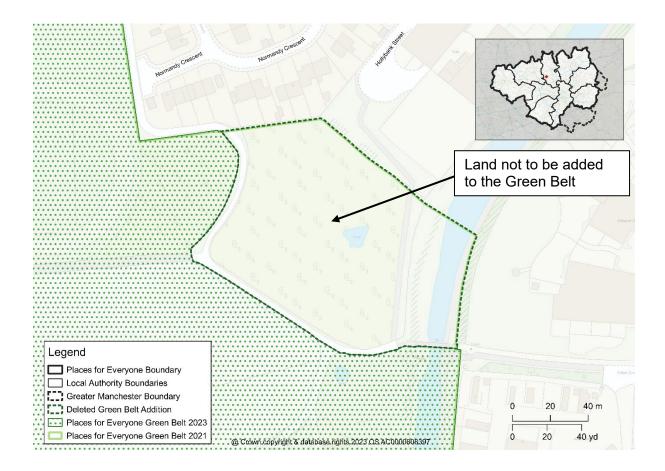

Map PMC14
GBA4 North of Nuttall Park
Delete Green Belt Addition GBA4 from the policies map and amend the Green Belt boundary accordingly

Map PMC15 GBA6 Hollins Brook Delete Green Belt Addition GBA6 from the policies map and amend the Green Belt boundary accordingly