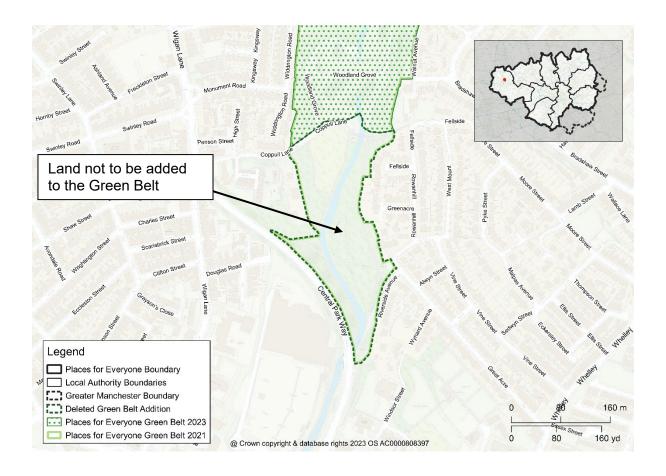

Map PMC40 GBA48 North Bradley Lane, Standish Delete Green Belt Addition GBA48 from the policies map and amend the Green Belt boundary accordingly

Map PMC41 GBA49 Coppull Lane, Wigan Delete Green Belt Addition GBA49 from the policies map and amend the Green Belt boundary accordingly