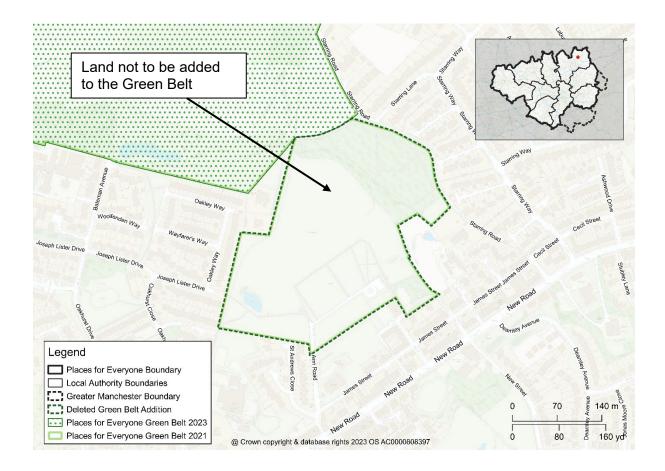

Map PMC26
GBA20 Land at Firgrove Playing Fields, Rochdale
Delete Green Belt Addition GBA20 from the policies map and amend the Green Belt boundary accordingly

Map PMC27 GBA21 Land between railway line and Rochdale Canal, Littleborough Delete Green Belt Addition GBA21 from the policies map and amend the Green Belt boundary accordingly