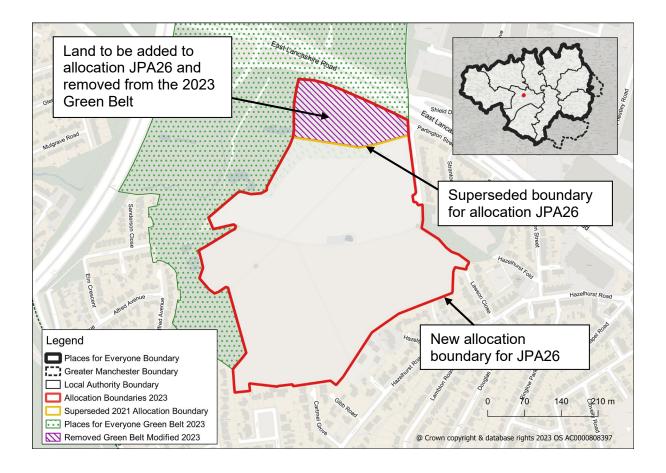

Map PMC8
JPA26 – Land at Hazelhurst Farm, Salford
Amend the policies map to reflect proposed change to the allocation and Green Belt boundaries

Map PMC9
JPA28 – North of Irlam Station
Amend the policies map to delete allocation JPA28 and revert the Green Belt boundary to that currently adopted