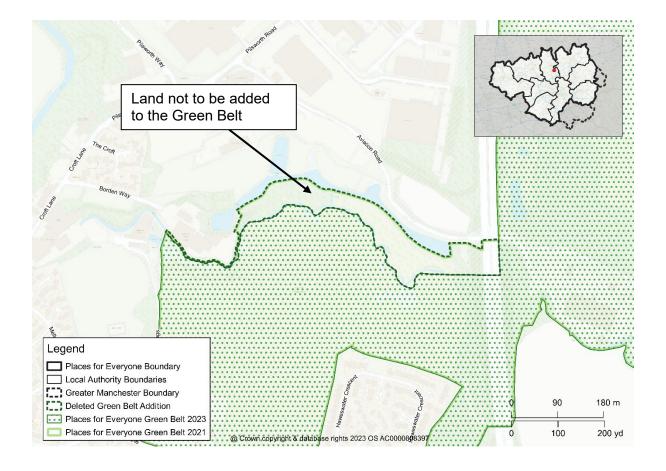

Map PMC18 GBA9 Hollybank Street, Radcliffe Delete Green Belt Addition GBA9 from the policies map and amend the Green Belt boundary accordingly

Map PMC19
GBA10 Crow Lumb Wood
Delete Green Belt Addition GBA10 from the policies map and amend the Green Belt boundary accordingly