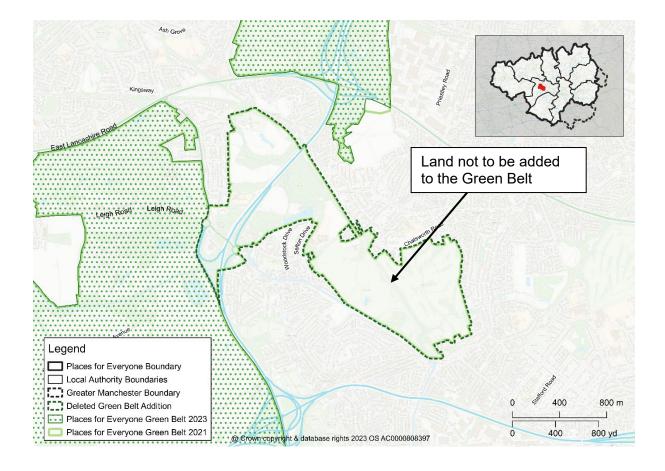

Map PMC30 GBA24 Land north of Shore, Littleborough Delete Green Belt Addition GBA24 from the policies map and amend the Green Belt boundary accordingly

Map PMC31 GBA27 West Salford Greenway Delete Green Belt Addition GBA27 from the policies map and amend the Green Belt boundary accordingly