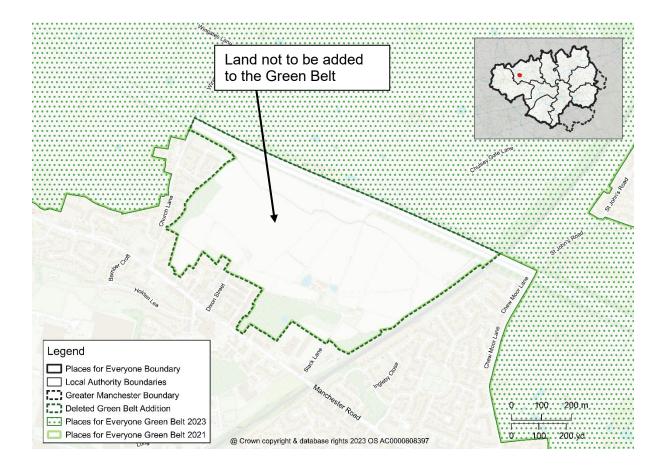

Moss Amend the policies map to reflect proposed change to the boundary of the Green Belt



Map PMC7 JPA18 – Land at Rosary Road Amend the policies map to reflect proposed change to the boundary of the Green Belt



Map PMC8
JPA26 – Land at Hazelhurst Farm, Salford
Amend the policies map to reflect proposed change to the allocation and Green Belt boundaries



Map PMC9
JPA28 – North of Irlam Station
Amend the policies map to delete allocation JPA28 and revert the Green Belt boundary to that currently adopted



Map PMC10 JPA32 – South of Hyde, Tameside Amend the policies map to reflect proposed change to the allocation and Green Belt boundaries



Map PMC11 GBA1 Ditchers Farm, Westhoughton Delete Green Belt Addition GBA1 from the policies map and amend the Green Belt boundary accordingly



Map PMC12 GBA2 Horwich Golf Club / Knowles Farm Amend the policies map to amend the Green Belt Addition GBA2 boundary and the Green Belt boundary



Map PMC13 GBA3 Pigs Lea Brook 1 Delete Green Belt Addition GBA3 from the policies map and amend the Green Belt boundary accordingly



Map PMC14
GBA4 North of Nuttall Park
Delete Green Belt Addition GBA4 from the policies map and amend the Green Belt boundary accordingly



Map PMC15 GBA6 Hollins Brook Delete Green Belt Addition GBA6 from the policies map and amend the Green Belt boundary accordingly



Map PMC16 GBA7 Off New Road, Radcliffe Delete Green Belt Addition GBA7 from the policies map and amend the Green Belt boundary accordingly



Map PMC17 GBA8 Hollins Brow Delete Green Belt Addition GBA8 from the policies map and amend the Gree