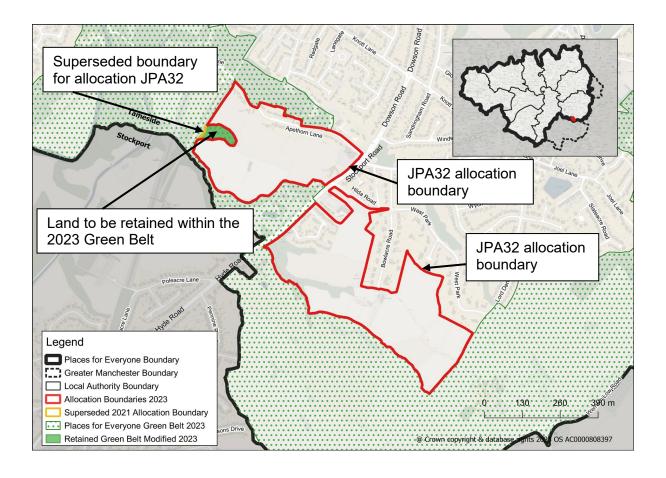

Map PMC10 JPA32 – South of Hyde, Tameside Amend the policies map to reflect proposed change to the allocation and Green Belt boundaries

Map PMC11 GBA1 Ditchers Farm, Westhoughton Delete Green Belt Addition GBA1 from the policies map and amend the Green Belt boundary accordingly